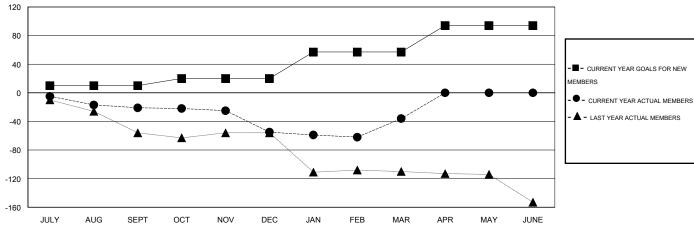

#### GOALS AND ACTUAL MEMBERS CUMULATIVE

| GENDER DISTRIBUT    | <u>'ION</u>  |     |
|---------------------|--------------|-----|
| MALE                | 744 (70.66%) |     |
| FEMALE              | 309 (29.34%) |     |
|                     |              |     |
|                     |              |     |
| FAMILY UNIT MEMBERS |              | 242 |
| HEAD OF HOUSEHOLD   |              | 118 |
|                     |              |     |